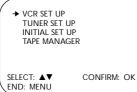

### 10 Turning on Your VCR

- Before turning on your VCR, make sure there are batteries in the remote control and the VCR, TV, and Cable Box/DBS (if applicable) are connected.
- The menus will continue to appear every time you turn on the VCR until you complete the steps on pages 10-11.
- If you want to set up the Controller now, you must first connect the Controller. See page 50 before continuing.
- Leave the Cable Box turned on if you plan to set up the Cable Box Controller now.
- If you plan to set up the Controller now, set the Cable Box to a channel other than channel 09.
- Read through these steps before you begin; the process will be easier if you familiarize yourself with this information before beginning.

## 1

Press the VCR button, then press the POWER button.

# 2

Turn on the TV. Set it to channel 3 or 4, whichever channel the CH3/CH4 switch on the back of the VCR is set to (or your Cable Box/DBS output channel, if applicable). The menu shown below will appear.

## 3

Press the PLAY  $\blacktriangle$  or STOP  $\checkmark$  button to select the language of the on-screen displays and menus.

# 4

**Press the OK/STATUS button.** The menu shown below will appear.

| CABLE BOX CO                                                                                                                                                                                                                                                                                                                                                                                                                                                                                                                                                                                                                                                                                                                                                                                                                                                                                                                                                                                                                                                                                                                                                                                                                                                                                                                                                                                                                                                                                                                                                                                                                                                                                                                                                                                                                                                                                                                                                                                                                                                                                                        | ONTROLLER    |   |
|---------------------------------------------------------------------------------------------------------------------------------------------------------------------------------------------------------------------------------------------------------------------------------------------------------------------------------------------------------------------------------------------------------------------------------------------------------------------------------------------------------------------------------------------------------------------------------------------------------------------------------------------------------------------------------------------------------------------------------------------------------------------------------------------------------------------------------------------------------------------------------------------------------------------------------------------------------------------------------------------------------------------------------------------------------------------------------------------------------------------------------------------------------------------------------------------------------------------------------------------------------------------------------------------------------------------------------------------------------------------------------------------------------------------------------------------------------------------------------------------------------------------------------------------------------------------------------------------------------------------------------------------------------------------------------------------------------------------------------------------------------------------------------------------------------------------------------------------------------------------------------------------------------------------------------------------------------------------------------------------------------------------------------------------------------------------------------------------------------------------|--------------|---|
| ( OF                                                                                                                                                                                                                                                                                                                                                                                                                                                                                                                                                                                                                                                                                                                                                                                                                                                                                                                                                                                                                                                                                                                                                                                                                                                                                                                                                                                                                                                                                                                                                                                                                                                                                                                                                                                                                                                                                                                                                                                                                                                                                                                | FF           |   |
| → OFF                                                                                                                                                                                                                                                                                                                                                                                                                                                                                                                                                                                                                                                                                                                                                                                                                                                                                                                                                                                                                                                                                                                                                                                                                                                                                                                                                                                                                                                                                                                                                                                                                                                                                                                                                                                                                                                                                                                                                                                                                                                                                                               | CH.=CHANNEL  |   |
| ON CH. 2                                                                                                                                                                                                                                                                                                                                                                                                                                                                                                                                                                                                                                                                                                                                                                                                                                                                                                                                                                                                                                                                                                                                                                                                                                                                                                                                                                                                                                                                                                                                                                                                                                                                                                                                                                                                                                                                                                                                                                                                                                                                                                            | ON CH. 7     |   |
| ON CH. 3                                                                                                                                                                                                                                                                                                                                                                                                                                                                                                                                                                                                                                                                                                                                                                                                                                                                                                                                                                                                                                                                                                                                                                                                                                                                                                                                                                                                                                                                                                                                                                                                                                                                                                                                                                                                                                                                                                                                                                                                                                                                                                            | ON CH. 8     |   |
| ON CH. 4                                                                                                                                                                                                                                                                                                                                                                                                                                                                                                                                                                                                                                                                                                                                                                                                                                                                                                                                                                                                                                                                                                                                                                                                                                                                                                                                                                                                                                                                                                                                                                                                                                                                                                                                                                                                                                                                                                                                                                                                                                                                                                            | ON CH. 9     |   |
| ON CH. 5                                                                                                                                                                                                                                                                                                                                                                                                                                                                                                                                                                                                                                                                                                                                                                                                                                                                                                                                                                                                                                                                                                                                                                                                                                                                                                                                                                                                                                                                                                                                                                                                                                                                                                                                                                                                                                                                                                                                                                                                                                                                                                            | on a/v front |   |
| ON CH.6                                                                                                                                                                                                                                                                                                                                                                                                                                                                                                                                                                                                                                                                                                                                                                                                                                                                                                                                                                                                                                                                                                                                                                                                                                                                                                                                                                                                                                                                                                                                                                                                                                                                                                                                                                                                                                                                                                                                                                                                                                                                                                             | on a/v rear  |   |
| SELECT: A V                                                                                                                                                                                                                                                                                                                                                                                                                                                                                                                                                                                                                                                                                                                                                                                                                                                                                                                                                                                                                                                                                                                                                                                                                                                                                                                                                                                                                                                                                                                                                                                                                                                                                                                                                                                                                                                                                                                                                                                                                                                                                                         | CONFIRM:OK   | J |
| END:MENU                                                                                                                                                                                                                                                                                                                                                                                                                                                                                                                                                                                                                                                                                                                                                                                                                                                                                                                                                                                                                                                                                                                                                                                                                                                                                                                                                                                                                                                                                                                                                                                                                                                                                                                                                                                                                                                                                                                                                                                                                                                                                                            |              | Ϊ |
| \     \     \     \     \     \     \     \     \     \     \     \     \     \     \     \     \     \     \     \     \     \     \     \     \     \     \     \     \     \     \     \     \     \     \     \     \     \     \     \     \     \     \     \     \     \     \     \     \     \     \     \     \     \     \     \     \     \     \     \     \     \     \     \     \     \     \     \     \     \     \     \     \     \     \     \     \     \     \     \     \     \     \     \     \     \     \     \     \     \     \     \     \     \     \     \     \     \     \     \     \     \     \     \     \     \     \     \     \     \     \     \     \     \     \     \     \     \     \     \     \     \     \     \     \     \     \     \     \     \     \     \     \     \     \     \     \     \     \     \     \     \     \     \     \     \     \     \     \     \     \     \     \     \     \     \     \     \     \     \     \     \     \     \     \     \     \     \     \     \     \     \     \     \     \     \     \     \     \     \     \     \     \     \     \     \     \     \     \     \     \     \     \     \     \     \     \     \     \     \     \     \     \     \     \     \     \     \     \     \     \     \     \     \     \     \     \     \     \     \     \     \     \     \     \     \     \     \     \     \     \     \     \     \     \     \     \     \     \     \     \     \     \     \     \     \     \     \     \     \     \     \     \     \     \     \     \     \     \     \     \     \     \     \     \     \     \     \     \     \     \     \     \     \     \     \     \     \     \     \     \     \     \     \     \     \     \     \     \     \     \     \     \     \     \     \     \     \     \     \     \     \     \     \     \     \     \     \     \     \     \     \     \     \     \     \     \     \     \     \     \     \     \     \     \     \     \     \     \     \     \     \     \     \     \     \     \     \     \     \ |              | / |

# 5

If you do not want to set up the Cable Box Controller now, press the OK/STATUS button to leave the Controller turned OFF. The display shown below will appear on the screen. Proceed to step 6. You may set up the Controller later by following the instructions on pages 50-54.

If you do want to set up the Cable Box Controller now, follow steps 5-8 on pages 51-52 now.

CONNECT ANTENNA OR CABLE TO VCR FOR AUTO CH. SET

READY: OK END: MENU

## 6

Press the OK/STATUS button to begin automatic channel setup. AUTO CH. SET PROCEEDING PLEASE WAIT will appear on the screen. The VCR will memorize all of the channels you receive, so when you scan through channels using the CH(annel) ▲/▼ button, you'll only scan through channels that you receive.

## 7

When channels are set up, AUTO CH. SET COMPLETED will appear on the screen briefly.

Wait for the VCR to set up channels.